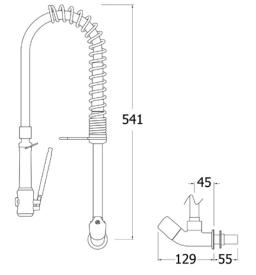

## **TECHNICAL INFO**

- Connection: ½-inch BSP male thread
- 30mm maximum panel thickness
- Hole cut out requirement 25-28mm
- Height: 541mm
- Product weight: 2.59kg
- Recommended dynamic water pressure range: 1.5 5 bar. Max hot water temperature 60°C
- Flow rates for all TX-PR-15 models tested at 3 bar pressure: SPRAY GUN WATER-SAVING face plate: 4.11 l/m. SPRAY GUN STANDARD face plate: 10.84 l/m. BOWL FILLER WATER-SAVING diffuser: 3.71 l/m. BOWL FILLER STANDARD diffuser: 10.31 l/m.
- 2 year parts warranty
- Certified to KUK Reg4 1+ by Kiwa
- If this tap or combination tap is installed so that its base is no lower than the spillover level of the receiving vessel (for example, a sink or washbasin), a Type AUK3 air gap is achieved which permits installation of the tap in any premises where backflow protection up to Fluid Category 5 is required at the tap.

Dimensions are in millimeters. If a Cad file is required please visit www.mechline.com.

MECHLINE DEVELOPMENTS LIMITED

Tel: +44 (0)1908 261511 | Email: info@mechline.com | Web: www.mechline.com