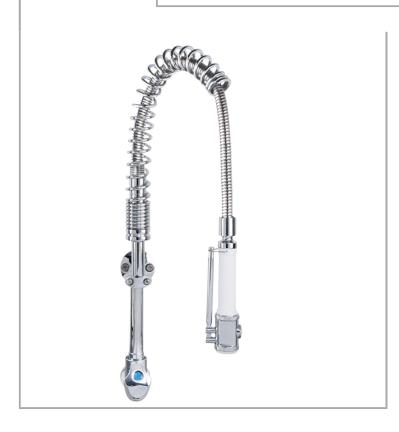

## AquaTechnix TX-PR-15D-SS-BF0

AquaTechnix Pre-Rinse Spray. DOME head operated TX-PR-15D base / SUPER SHORT height / No bowl filler H: 541mm

Accreditation: Kiwa KUKreg4 1+

Base: TX-PR-15D

Bowl Filler: No bowl filler (BF0)

Connection(s): ½-inch Controls: Dome Height: Super Short Model Range: TX-15 Mount: Panel mounted Pedestal: Single

Water Feed: Single Monobloc

- Ergonomic in design and functionality
- Modern, hygienic and practical design comes pre-assembled ready to install.
- All assembled models are factory tested up to 6 bar for quality assurance.
- Complete interchangeability between all bodies, spouts and prerinses means that product use can easily be changed on site at a later date.
- Includes PosiStop protected lever and dome heads for long life and reliability for all models and Brass Back Nuts
- Choice of height and bowl filler available
- Built in check valve for backflow protection
- Water saving options for spray gun and bowl filling spout included