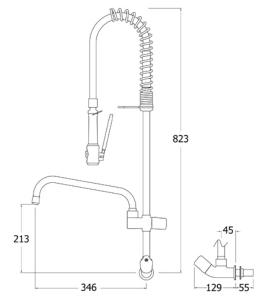

## **TECHNICAL INFO**

- Connection: 1/2-inch BSP male thread
- 30mm maximum panel thickness
- Hole cut out requirement 25-28mm
- Height: 823mm
- Product weight: 3.79kg
- Recommended dynamic water pressure range: 1.5 5 bar. Max hot water temperature 60°C
- Flow rates for all TX-PR-15 models tested at 3 bar pressure: SPRAY GUN WATER-SAVING face plate: 4.11 l/m. SPRAY GUN STANDARD face plate: 10.84 l/m. BOWL FILLER WATER-SAVING diffuser: 3.71 l/m. BOWL FILLER STANDARD diffuser: 10.31 l/m.
- 2 year parts warranty
- Certified to KUK Reg4 1+ by Kiwa
- If this tap or combination tap is installed so that its base is no lower than the spillover level of the receiving vessel (for example, a sink or washbasin), a Type AUK3 air gap is achieved which permits installation of the tap in any premises where backflow protection up to Fluid Category 5 is required at the tap.

Dimensions are in millimeters. If a Cad file is required please visit www.mechline.com.

MECHLINE DEVELOPMENTS LIMITED

Tel: <u>+44 (0)1908 261511</u> | Email: <u>info@mechline.com</u> | Web: <u>www.mechline.com</u>