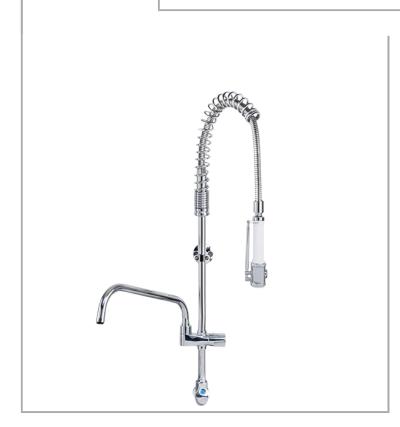

## AquaTechnix TX-PR-15D-SH-BF2

AquaTechnix Pre-Rinse Spray. DOME head operated TX-PR-15D base / SHORT height / BF2 bowl filler H: 823mm

Accreditation: Kiwa KUKreg4 1+

Base: TX-PR-15D

**Bowl Filler:** 300mm bowl filler (BF2)

Connection(s): ½-inch Controls: Dome Height: Short Model Range: TX-15 Mount: Panel mounted Pedestal: Single

Water Feed: Single Monobloc

- Ergonomic in design and functionality
- Modern, hygienic and practical design comes pre-assembled ready to install.
- All assembled models are factory tested up to 6 bar for quality assurance.
- Complete interchangeability between all bodies, spouts and prerinses means that product use can easily be changed on site at a later date.
- Includes PosiStop protected lever and dome heads for long life and reliability for all models and Brass Back Nuts
- Choice of height and bowl filler available
- Built in check valve for backflow protection
- Water saving options for spray gun and bowl filling spout included