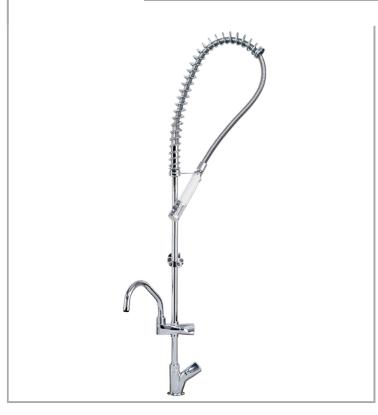

## AquaTechnix TX-PR-10D-ST-BF1

AquaTechnix Pre-Rinse Spray. DOME head operated TX-PR-10D base / STANDARD height / BF1 bowl filler H: 1204mm

Accreditation: Kiwa KUKreg4 1+

Base: TX-PR-10D

**Bowl Filler:** 150mm bowl filler (BF1)

Connection(s): ½-inch Controls: Dome Height: Standard Model Range: TX-10 Mount: Deck mounted Pedestal: Single

Water Feed: Single Monobloc

## **FEATURES & BENEFITS**

- Ergonomic in design and functionality
- Modern, hygienic and practical design comes pre-assembled ready to install.
- All assembled models are factory tested up to 6 bar for quality assurance.
- Complete interchangeability between all bodies, spouts and prerinses means that product use can easily be changed on site at a later date.
- Includes PosiStop protected lever and dome heads for long life and reliability for all models and Brass Back Nuts
- Choice of height and bowl filler available
- Built in check valve for backflow protection
- Water saving options for spray gun and bowl filling spout included