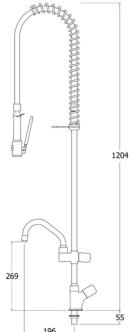

## **TECHNICAL INFO**

- Connection: ½-inch BSP male thread 55mm length
- Hole cut out requirement 25-28mm
- Height: 1204mm
- Product weight: 4.66kg
- Recommended dynamic water pressure range: 1.5 5 bar. Max hot water temperature 60°C
- Product material: nickel plated brass, 304 stainless steel braided hose with EPDM lined inner hose
- Flow rates tested at 3 bar dynamic pressure: SPRAY GUN WATER-SAVING face plate: 4.11 l/m. SPRAY GUN STANDARD face plate: 10.33 l/m. BOWL FILLER WATER-SAVING diffuser: 3.82 l/m. BOWL FILLER STANDARD diffuser: 10.33 l/m.
- 2 year parts warranty
- Certified to KUK Reg4 1+ by Kiwa
- Built-in check valve providing catgory 3 back flow protection

Dimensions are in millimeters. If a Cad file is required please visit www.mechline.com.

MECHLINE DEVELOPMENTS LIMITED

 $\label{eq:tensor} \textit{Tel:}\ \underline{+44\ (0)1908\ 261511}\ |\ \textit{Email:}\ \underline{info@mechline.com}\ |\ \textit{Web:}\ \underline{www.mechline.com}$