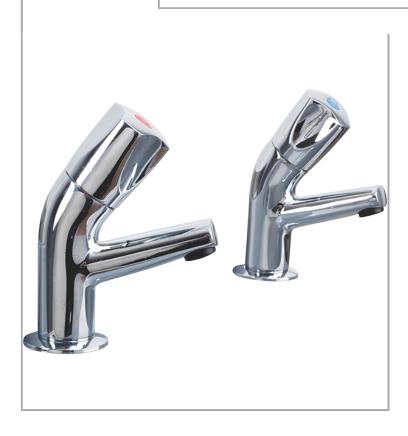

MODEL:

AquaTechnix TX-500BD

AquaTechnix ½-inch Dome Head Basin Taps (pair) H: 130mm

Accreditation: Kiwa KUKreg4 1+

Connection(s): ½-inch Controls: Dome Model Range: TX-500 Mount: Deck mounted Pedestal: Single Hole Tap Type: Basin Water Feed: Single