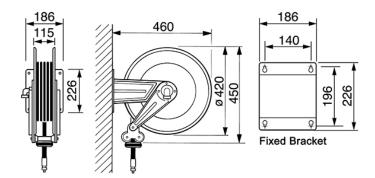

## **TECHNICAL INFO**

- Water Pressure: 3 20 bar (300psi).
- Hose length: 15m (50ft).
- Hose dia: 12mm (½-inch).
- Inlet: ½-inch BSP, female connection.
- Flow rate: 8.15 lpm

Dimensions are in millimeters. If a Cad file is required please visit www.mechline.com