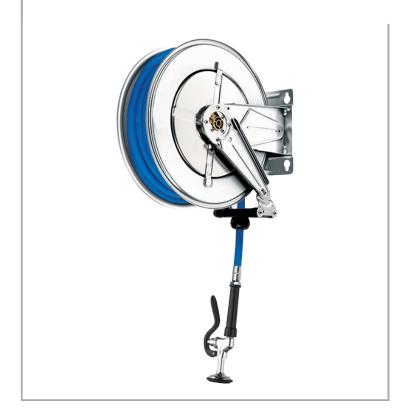

## AquaJet MSRK15/SSG

Wash Down Hose Reel with Standard Rose Head Gun

## **FEATURES & BENEFITS**

- Spring loaded latch mechanisms allow complete positive hose retractions every time.
- Ground edge drive springs minimise fractures found in conventional slit edge springs.
- Full flow shaft and swivel ensure no water pressure drop or restriction of flow.
- De-clutching arbour eliminates the possibility of spring damage due to reverse winding of the reel spool.
- Hose changes are made easier on open reels as the reel does not need to be pre-tensioned.
- Metal reels are either steel powder coated or stainless steel (304) for maximum working life.
- A variety of mounting options available.
- Material: Stainless steel (304).
- NB: Installation must comply with local water authority codes. Isolation controls and check valves not included.
- NB: Minimum 3-bar pressure is recommended to provide reasonable washing performance.