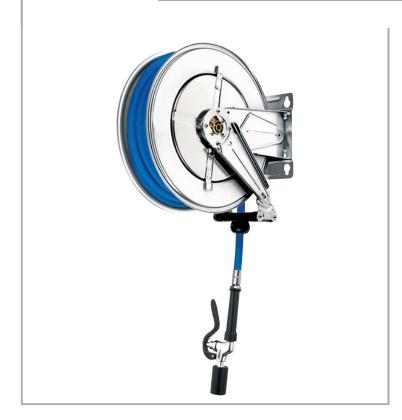

## AquaJet MSRK15/FBG

Wash Down Hose Reel with Fan Blade Head Gun

## **FEATURES & BENEFITS**

- Spring loaded latch mechanisms allow complete positive hose retractions every time.
- Ground edge drive springs minimise fractures found in conventional slit edge springs.
- Full flow shaft and swivel ensure no water pressure drop or restriction of flow.
- De-clutching arbour eliminates the possibility of spring damage due to reverse winding of the reel spool.
- Hose changes are made easier on open reels as the reel does not need to be pre-tensioned.
- Metal reels are either steel powder coated or stainless steel (304) for maximum working life.
- A variety of mounting options available.
- Material: Stainless steel (304).
- NB: Installation must comply with local water authority codes. Isolation controls and check valves not included.
- NB: Minimum 3-bar pressure is recommended to provide reasonable washing performance.

## **TECHNICAL INFO**

- Water Pressure: 3 20 bar (300psi).
- Hose length: 15m (50ft).
- Hose dia: 12mm (½-inch).
- Inlet: ½-inch BSP, female connection.

Dimensions are in millimeters. If a Cad file is required please visit www.mechline.com