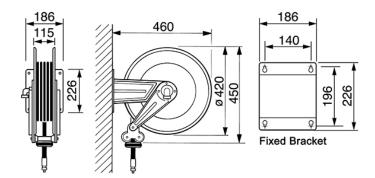

## **TECHNICAL INFO**

- Water Pressure: 3 20 bar (300psi).
- Hose length: 15m (50ft).
- Hose dia: 12mm (½-inch).
- Inlet: ½-inch BSP, female connection.

Dimensions are in millimeters. If a Cad file is required please visit www.mechline.com