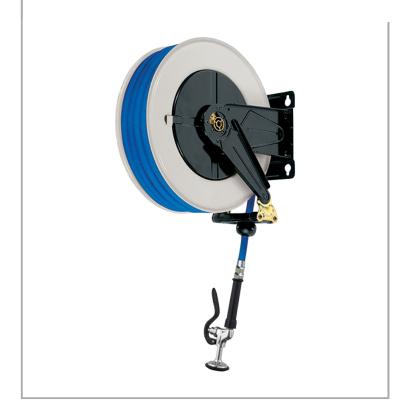

## AquaJet MRK15/SSG

Wash Down Hose Reel with Standard Rose Head Gun

## **FEATURES & BENEFITS**

- Spring loaded latch mechanisms allow complete positive hose retractions every time.
- Ground edge drive springs minimise fractures found in conventional slit edge springs.
- Full flow shaft and swivel ensure no water pressure drop or restriction of flow.
- De-clutching arbour eliminates the possibility of spring damage due to reverse winding of the reel spool.
- Hose changes are made easier on open reels as the reel does not need to be pre-tensioned.
- Metal reels are either steel powder coated or stainless steel (304) for maximum working life.
- A variety of mounting options available.
- Material: Standard powder coated steel.
- NB: Installation must comply with local water authority codes. Isolation controls and check valves not included.
- NB: Minimum 3-bar pressure is recommended to provide reasonable washing performance.

## **TECHNICAL INFO**

- Water Pressure: 3 20 bar (300psi).
- Hose length: 15m (50ft).
- Hose dia: 12mm (½-inch).
- Inlet: ½-inch BSP, female connection.

Dimensions are in millimeters. If a Cad file is required please visit www.mechline.com