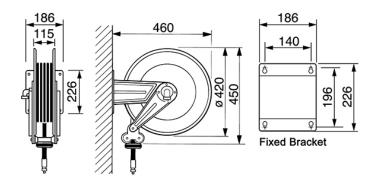

## **TECHNICAL INFO**

- Water Pressure: 3 20 bar (300psi).
- Hose length: 15m (50ft).
- Hose dia: 12mm (½-inch).
- Inlet: ½-inch BSP, female connection.

Dimensions are in millimeters. If a Cad file is required please visit www.mechline.com