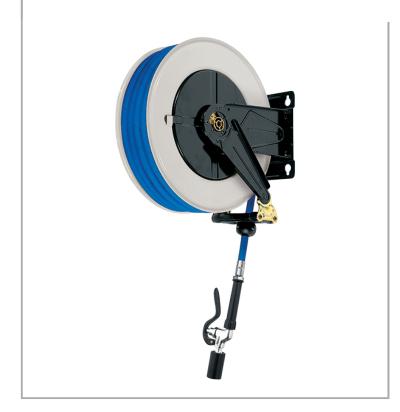

## AquaJet MRK15/FBG

Wash Down Hose Reel with Fan Blade Head Gun

## **FEATURES & BENEFITS**

- Spring loaded latch mechanisms allow complete positive hose retractions every time.
- Ground edge drive springs minimise fractures found in conventional slit edge springs.
- Full flow shaft and swivel ensure no water pressure drop or restriction of flow.
- De-clutching arbour eliminates the possibility of spring damage due to reverse winding of the reel spool.
- Hose changes are made easier on open reels as the reel does not need to be pre-tensioned.
- Metal reels are either steel powder coated or stainless steel (304) for maximum working life.
- A variety of mounting options available.
- Material: Standard powder coated steel.
- NB: Installation must comply with local water authority codes. Isolation controls and check valves not included.
- NB: Minimum 3-bar pressure is recommended to provide reasonable washing performance.