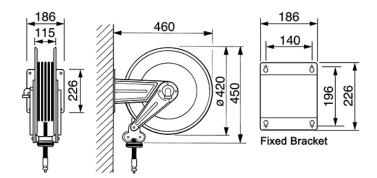

## **TECHNICAL INFO**

- Water Pressure: 3 20 bar (300psi).
- Hose length: 15m (50ft).
- Hose dia: 12mm (½-inch).
- Inlet: ½-inch BSP, female connection.

Dimensions are in millimeters. If a Cad file is required please visit www.mechline.com