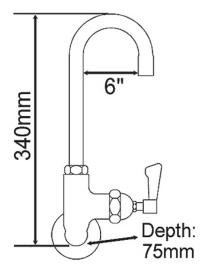

## **TECHNICAL INFO**

- Connection(s): ½-inchPanel hole: 25mm
- Recommended working pressure: 1.5 5 bar
- Flow rate: 5.40 lpm tested at 3 bar pressure.

Dimensions are in millimeters. If a Cad file is required please visit www.mechline.com.