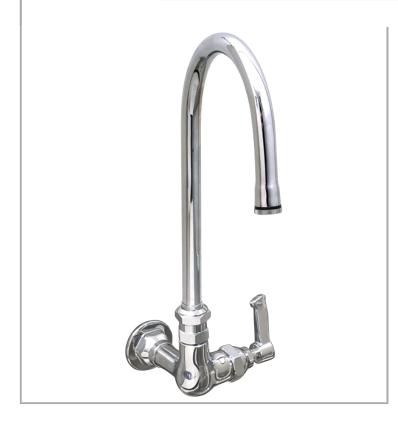

## AquaJet AJW-B15SG6L

AquaJet Tap with Lever control and 150mm Swivel Gooseneck Spout

Accreditation: WRAS Base: AJ-W-15 Connection(s): ½-inch Controls: Lever

Model Range: AquaJet 15 Mount: Panel mounted Pedestal: Single Hole

**Spout:** 150mm swivel gooseneck

Water Feed: Single

## **FEATURES & BENEFITS**

- Comprehensive range of taps manufactured to meet the rigours of commercial catering.
- High quality, robust construction specifically designed for commercial kitchens.
- Easy lever operation.
- Selection of spouts to suit most applications.
- Spare parts available