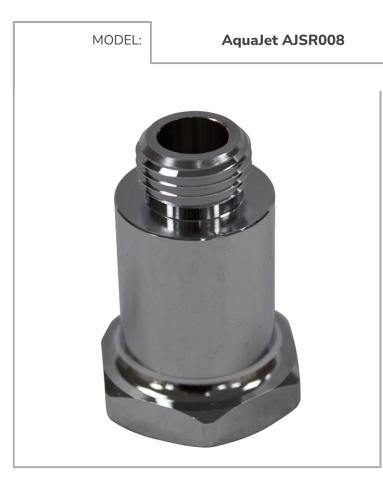

Spring Retainer

Dimensions are in millimeters. If a Cad file is required please visit <u>www.mechline.com</u>.

MECHLINE DEVELOPMENTS LIMITED Tel: <u>+44 (0)1908 261511</u> | Email: <u>info@mechline.com</u> | Web: <u>www.mechline.com</u>