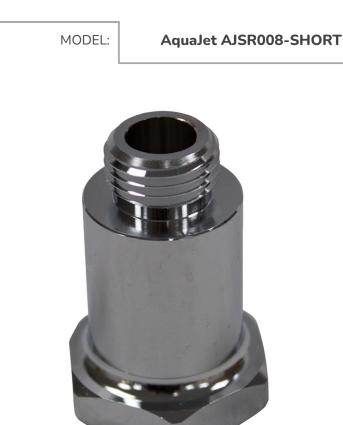

Spring Retainer (for Short models only)

Dimensions are in millimeters. If a Cad file is required please visit <u>www.mechline.com</u>.

MECHLINE DEVELOPMENTS LIMITED Tel: <u>+44 (0)1908 261511</u> | Email: <u>info@mechline.com</u> | Web: <u>www.mechline.com</u>