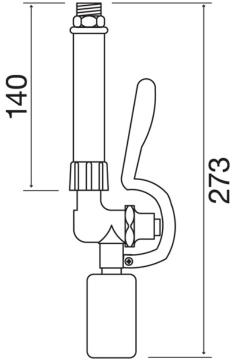

Complete Pre-Rinse Spray Gun Assembly Fan Blade Head

Dimensions are in millimeters. If a Cad file is required please visit <u>www.mechline.com</u>.

MECHLINE DEVELOPMENTS LIMITED Tel: <u>+44 (0)1908 261511</u> | Email: <u>info@mechline.com</u> | Web: <u>www.mechline.com</u>