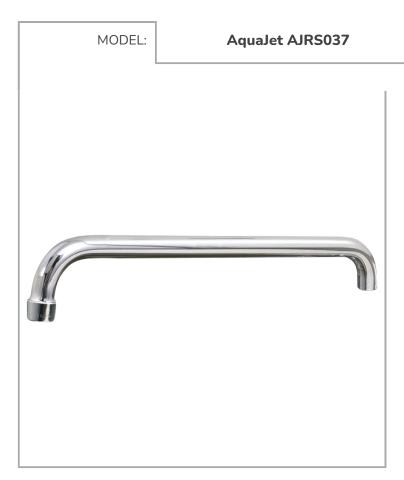

AQUAJET

400mm (16-inch) Replacement Spout

Dimensions are in millimeters. If a Cad file is required please visit <u>www.mechline.com</u>.

MECHLINE DEVELOPMENTS LIMITED Tel: <u>+44 (0)1908 261511</u> | Email: <u>info@mechline.com</u> | Web: <u>www.mechline.com</u>