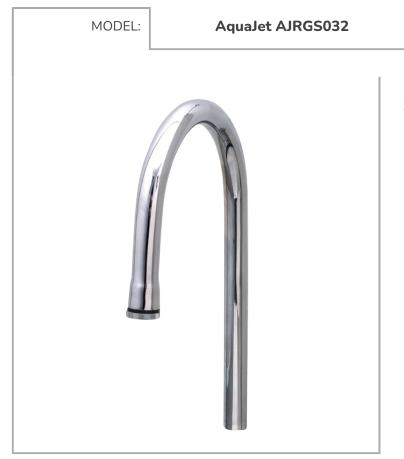

150mm (6-inch) Gooseneck Replacement Spout

Dimensions are in millimeters. If a Cad file is required please visit <u>www.mechline.com</u>.

MECHLINE DEVELOPMENTS LIMITED Tel: <u>+44 (0)1908 261511</u> | Email: <u>info@mechline.com</u> | Web: <u>www.mechline.com</u>