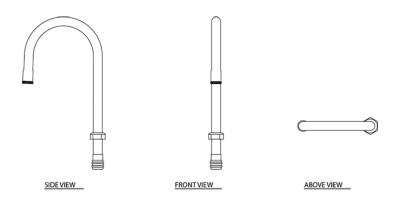

150mm (6-inch) Gooseneck Replacement Spout

Dimensions are in millimeters. If a Cad file is required please visit <u>www.mechline.com</u>.

MECHLINE DEVELOPMENTS LIMITED Tel: <u>+44 (0)1908 261511</u> | Email: <u>info@mechline.com</u> | Web: <u>www.mechline.com</u>