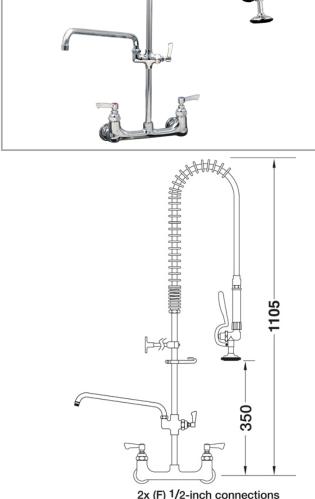

Connection(s): 2x (F) ½-inch

Controls: Lever

Model Range: Aqualet 40 Mount: Panel mounted Pedestal: Twin Spray Gun: Standard

Style: Standard Water Feed: Twin

## **TECHNICAL INFO**

- Connection: 1/2-inch BSP female adjustable inlets
- 2x 25-28mm hole cut out requirement with hole centres between 195-210mm
- Height: 1105mm
- Product weight 5.59kg
- Recommended dynamic water pressure range: 1.5 5 bar. Max hot water temperature 60°C
- Product material: nickel plated brass, 304 stainless steel braided hose with EPDM lined inner hose
- Flow rates tested at 3 bar dynamic pressure: 8 Vm bowl filler 6.05 Vm
- 1 year parts warranty
- Certified to KUK Reg4 1+ by Kiwa
- If this tap or combination tap is installed so that its base is no lower than the spillover level of the receiving vessel (for example, a sink or washbasin), a Type AUK3 air gap is achieved which permits installation of the tap in any premises where backflow protection up to Fluid Category 5 is required at the tap.

Tap hole req.: 2x 25mm dia.

Dimensions are in millimeters. If a Cad file is required please visit <a href="https://www.mechline.com">www.mechline.com</a>.

MECHLINE DEVELOPMENTS LIMITED

Tel: +44 (0)1908 261511 | Email: info@mechline.com | Web: www.mechline.com