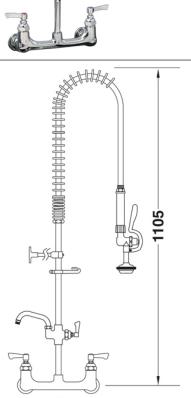

## AquaJet AJPR40-ST-BF1-W

AquaJet Pre-Rinse Spray. AJP40 base / STANDARD style / BF1 bowl filler / WATER SAVING gun

Tap Hole Centres: 195-210mm adjustable

Accreditation: Kiwa KUKreg4 1+

Base: AJPR40

Bowl Filler: 150mm bowl filler (BF1)

Connection(s): 2x (F) ½-inch

Controls: Lever

Model Range: AquaJet 40 Mount: Panel mounted Pedestal: Twin

Spray Gun: Water Saving

Style: Standard Water Feed: Twin

## **TECHNICAL INFO**

- Connection: 1/2-inch BSP female adjustable inlets
- 2x 25-28mm hole cut out requirement with hole centres between 195-210mm
- Height: 1105mm
- Product weight 5.46kg
- Recommended dynamic water pressure range: 1.5 5 bar. Max hot water temperature 60°C
- Product material: nickel plated brass, 304 stainless steel braided hose with EPDM lined inner hose
- Flow rates tested at 3 bar dynamic pressure: 4.5 l/m bowl filler 6.05 l/m
- 1 year parts warranty
- Certified to KUK Reg4 1+ by Kiwa
- If this tap or combination tap is installed so that its base is no lower than the spillover level of the receiving vessel (for example, a sink or washbasin), a Type AUK3 air gap is achieved which permits installation of the tap in any premises where backflow protection up to Fluid Category 5 is required at the tap.

2x (F) 1/2-inch connections Tap hole req.: 2x 25mm dia.

Dimensions are in millimeters. If a Cad file is required please visit www.mechline.com.

MECHLINE DEVELOPMENTS LIMITED

Tel: +44 (0)1908 261511 | Email: info@mechline.com | Web: www.mechline.com