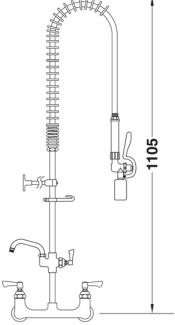

## **TECHNICAL INFO**

- Connections: 2x (F) ½-inch
- Tap hole req: 2x 25mm
- Flow rates: 4.01 lpm tested at 3 at pressure.

2x (F) 1/2-inch connections Tap hole req.: 2x 25mm dia.

Dimensions are in millimeters. If a Cad file is required please visit www.mechline.com.