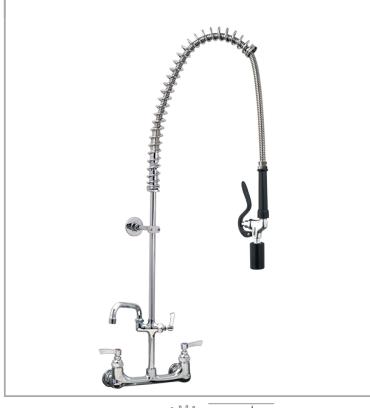

## AquaJet AJPR40-ST-BF1-F

AquaJet Pre-Rinse Spray. AJPR40 base / STANDARD style / BF1 bowl filler / FAN BLADE gun

**Accreditation: WRAS** 

Tap Hole Centres: 195-210mm adjustable

Base: AJPR40

Bowl Filler: 150mm bowl filler (BF1)

Connection(s): 2x (F) ½-inch

Controls: Lever

Model Range: AquaJet 40 Mount: Panel mounted Pedestal: Twin Spray Gun: Fan Blade Style: Standard Water Feed: Twin

## **FEATURES & BENEFITS**

- A variety of choices to suit each application.
- WRAS approved across the range.
- Pre-assembled, ready to install saves time on site.
- All assembled models are factory tested up to 6 bar for quality assurance.
- Choice of optional bowl fillers, water dispensing guns and accessories.
- Restraining device available to prevent hose from overstretching into basin, which reduces abuse and helps meet Water Board regulations.
- Super strong, food-grade, high-flow water hose.