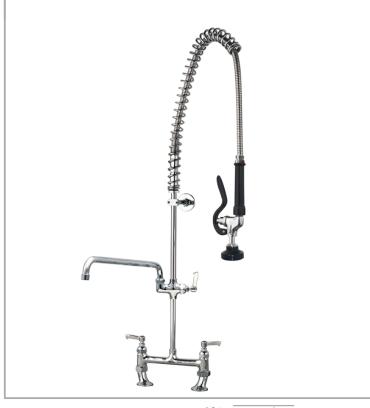

## AquaJet AJPR30-ST-BF3-E

AquaJet Pre-Rinse Spray. AJPR30 base / STANDARD style / BF3 bowl filler / EcO gun

**Accreditation: WRAS** 

Tap Hole Centres: 170-230mm adjustable

Base: AJPR30

**Bowl Filler:** 400mm bowl filler (BF3)

Connection(s): 2x (M) ½-inch

Controls: Lever

Model Range: Aqualet 30 Mount: Deck mounted Pedestal: Twin Spray Gun: EcO

Style: Standard
Water Feed: Twin

## **FEATURES & BENEFITS**

- A variety of choices to suit each application.
- WRAS approved across the range.
- Pre-assembled, ready to install saves time on site.
- All assembled models are factory tested up to 6 bar for quality assurance.
- Choice of optional bowl fillers, water dispensing guns and accessories.
- Restraining device available to prevent hose from overstretching into basin, which reduces abuse and helps meet Water Board regulations.
- Super strong, food-grade, high-flow water hose.