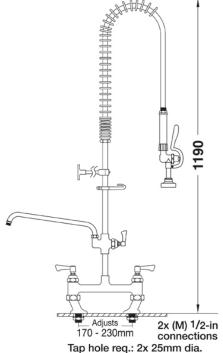

## AquaJet AJPR30-ST-BF3-E

AquaJet Pre-Rinse Spray. AJPR30 base / STANDARD style / BF3 bowl filler / EcO gun

**Accreditation: WRAS** 

Tap Hole Centres: 170-230mm adjustable

Base: AJPR30

**Bowl Filler:** 400mm bowl filler (BF3)

Connection(s): 2x (M) ½-inch

Controls: Lever

Model Range: Aqualet 30 Mount: Deck mounted Pedestal: Twin Spray Gun: EcO

Style: Standard
Water Feed: Twin

## **TECHNICAL INFO**

- Connections: 2x (M) ½-inch
- Tap hole req: 2x 25mm
- Flow rates: 3.00 lpm tested at 3 bar pressure.

Dimensions are in millimeters. If a Cad file is required please visit www.mechline.com.