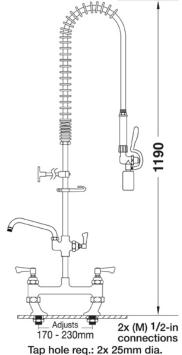

## AquaJet AJPR30-ST-BF2-F

AquaJet Pre-Rinse Spray. AJPR30 base / STANDARD style / BF2 bowl filler / FAN BLADE gun

**Accreditation: WRAS** 

Tap Hole Centres: 170-230mm adjustable

Base: AJPR30

**Bowl Filler:** 300mm bowl filler (BF2) **Connection(s):** 2x (M) ½-inch

## **TECHNICAL INFO**

- Connections: 2x (M) ½-inch
- Tap hole req: 2x 25mm
- Flow rates: 3.99 lpm tested at 3 bar pressure.

Dimensions are in millimeters. If a Cad file is required please visit <u>www.mechline.com</u>.