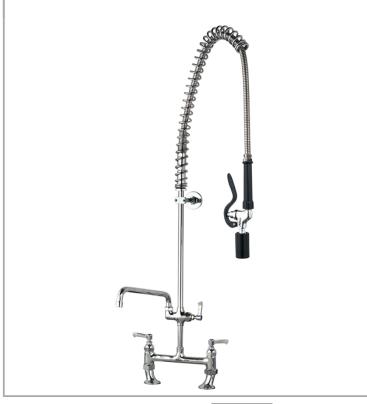

## AquaJet AJPR30-ST-BF2-F

AquaJet Pre-Rinse Spray. AJPR30 base / STANDARD style / BF2 bowl filler / FAN BLADE gun

**Accreditation: WRAS** 

Tap Hole Centres: 170-230mm adjustable

Base: AJPR30

**Bowl Filler:** 300mm bowl filler (BF2) **Connection(s):** 2x (M) ½-inch

Controls: Lever

Model Range: AquaJet 30 Mount: Deck mounted Pedestal: Twin Spray Gun: Fan Blade Style: Standard Water Feed: Twin

## **FEATURES & BENEFITS**

- A variety of choices to suit each application.
- WRAS approved across the range.
- Pre-assembled, ready to install saves time on site.
- All assembled models are factory tested up to 6 bar for quality assurance.
- Choice of optional bowl fillers, water dispensing guns and accessories.
- Restraining device available to prevent hose from overstretching into basin, which reduces abuse and helps meet Water Board regulations.
- Super strong, food-grade, high-flow water hose.