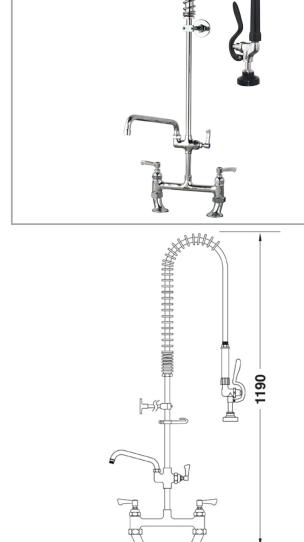

## AquaJet AJPR30-ST-BF2-E

AquaJet Pre-Rinse Spray. AJPR30 base / STANDARD style / BF2 bowl filler / EcO gun

Tap Hole Centres: 170-230mm adjustable

Accreditation: Kiwa KUKreg4 1+

Base: AJPR30

**Bowl Filler:** 300mm bowl filler (BF2) **Connection(s):** 2x (M) ½-inch

Controls: Lever

Model Range: Aqualet 30 Mount: Deck mounted Pedestal: Twin Spray Gun: EcO

Spray Gun: EcO Style: Standard Water Feed: Twin

## **TECHNICAL INFO**

- Connection: ½-inch BSP male threads on adjustable inlets
- 2x 25-28mm hole cut out requirement with hole centres between 170-230mm
- Height: 1190mm
- Product weight 5.43kg
- Recommended dynamic water pressure range: 1.5 5 bar. Max hot water temperature 60°C
- Product material: nickel plated brass, 304 stainless steel braided hose with EPDM lined inner hose
- Flow rates tested at 3 bar dynamic pressure: 3 l/m Bowl filler 6.04 l/m
- 1 year parts warranty
- Certified to KUK Reg4 1+ by Kiwa
- If this tap or combination tap is installed so that its base is no lower than the spillover level of the receiving vessel (for example, a sink or washbasin), a Type AUK3 air gap is achieved which permits installation of the tap in any premises where backflow protection up to Fluid Category 5 is required at the tap.

Tap hole req.: 2x 25mm dia.

Dimensions are in millimeters. If a Cad file is required please visit <a href="https://www.mechline.com">www.mechline.com</a>.

170 - 230mm

MECHLINE DEVELOPMENTS LIMITED

2x (M) 1/2-in