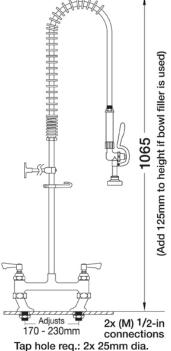

## AquaJet AJPR30-ST-BF0-E

AquaJet Pre-Rinse Spray. AJPR30 base / STANDARD style / No bowl filler / EcO gun

**Accreditation:** WRAS

Tap Hole Centres: 170-230mm adjustable

Base: AJPR30

**Bowl Filler:** No bowl filler (BF0) **Connection(s):** 2x (M) ½-inch

## **TECHNICAL INFO**

- Connections: 2x (M) ½-inch
- Tap hole req: 2x 25mm
- Flow rates: 3.00 lpm tested at 3 bar pressure.

Dimensions are in millimeters. If a Cad file is required please visit <u>www.mechline.com</u>.