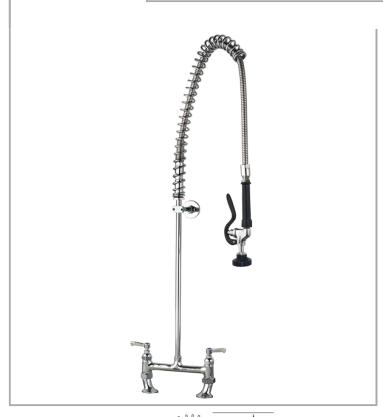

## AquaJet AJPR30-ST-BF0-E

AquaJet Pre-Rinse Spray. AJPR30 base / STANDARD style / No bowl filler / EcO gun

**Accreditation:** WRAS

Tap Hole Centres: 170-230mm adjustable

Base: AJPR30

**Bowl Filler:** No bowl filler (BF0) **Connection(s):** 2x (M) ½-inch

Controls: Lever

Model Range: Aqualet 30 Mount: Deck mounted Pedestal: Twin Spray Gun: EcO Style: Standard Water Feed: Twin