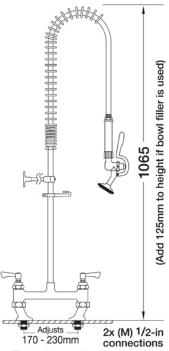

## AquaJet AJPR30-ST-BF0-A

AquaJet Pre-Rinse Spray. AJPR30 base / STANDARD style / No bowl filler / ANGLED gun

**Accreditation:** WRAS

Tap Hole Centres: 170-230mm adjustable

Base: AJPR30

**Bowl Filler:** No bowl filler (BF0) **Connection(s):** 2x (M) ½-inch

## **TECHNICAL INFO**

- Connections: 2x (M) ½-inch
- Tap hole req: 2x 25mm
- Flow rates: 7.99 lpm tested at 3 bar pressure.

Tap hole req.: 2x 25mm dia.

Dimensions are in millimeters. If a Cad file is required please visit <u>www.mechline.com</u>.