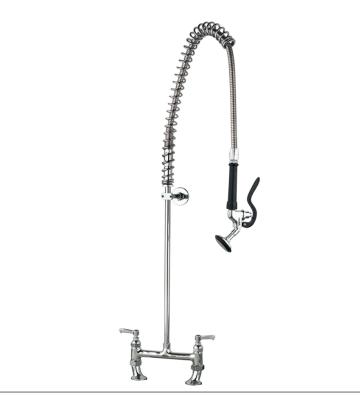

## AquaJet AJPR30-ST-BF0-A

AquaJet Pre-Rinse Spray. AJPR30 base / STANDARD style / No bowl filler / ANGLED gun

**Accreditation:** WRAS

Tap Hole Centres: 170-230mm adjustable

Base: AJPR30

**Bowl Filler:** No bowl filler (BF0) **Connection(s):** 2x (M) ½-inch

Controls: Lever

Model Range: Aqualet 30
Mount: Deck mounted
Pedestal: Twin
Spray Gun: Angled
Style: Standard
Water Feed: Twin