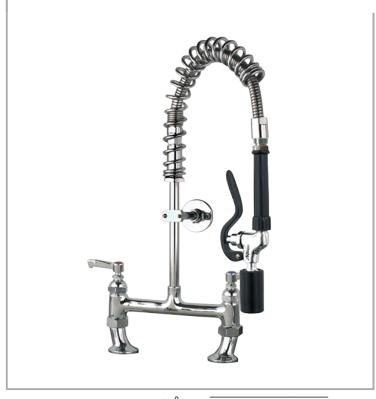

## AquaJet AJPR30-SS-BF0-F

AquaJet Pre-Rinse Spray. AJPR30 base / SUPER SHORT style/ No bowl filler / FAN BLADE gun

**Accreditation:** WRAS

Tap Hole Centres: 170-230mm adjustable

Base: AJPR30

**Bowl Filler:** No bowl filler (BF0) **Connection(s):** 2x (M) ½-inch

Controls: Lever

Model Range: Aqualet 30 Mount: Deck mounted Pedestal: Twin Spray Gun: Fan Blade Style: Super Short Water Feed: Twin