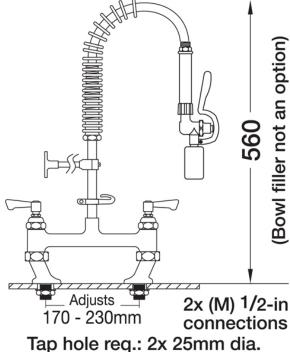

## AquaJet AJPR30-SS-BF0-F

AquaJet Pre-Rinse Spray. AJPR30 base / SUPER SHORT style/ No bowl filler / FAN BLADE gun

**Accreditation:** WRAS

Tap Hole Centres: 170-230mm adjustable

Base: AJPR30

**Bowl Filler:** No bowl filler (BF0) **Connection(s):** 2x (M) ½-inch

## **TECHNICAL INFO**

- Connections: 2x (M) ½-inch
- Tap hole req: 2x 25mm
- Flow rates: 3.99 lpm tested at 3 bar pressure.

Dimensions are in millimeters. If a Cad file is required please visit <u>www.mechline.com</u>.