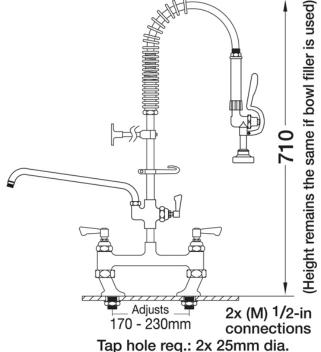

## AquaJet AJPR30-SH-BF3-E

AquaJet Pre-Rinse Spray. AJPR30 base / SHORT style/ BF3 bowl filler / EcO gun

**Accreditation: WRAS** 

Tap Hole Centres: 170-230mm adjustable

Base: AJPR30

**Bowl Filler:** 400mm bowl filler (BF3)

Connection(s): 2x (M) ½-inch

Controls: Lever

Model Range: Aqualet 30 Mount: Deck mounted Pedestal: Twin

Spray Gun: EcO Style: Short Water Feed: Twin

## **TECHNICAL INFO**

- Connections: 2x (M) ½-inch
- Tap hole req: 2x 25mm
- Flow rates: 3.00 lpm tested at 3 bar pressure.

Dimensions are in millimeters. If a Cad file is required please visit <u>www.mechline.com</u>.