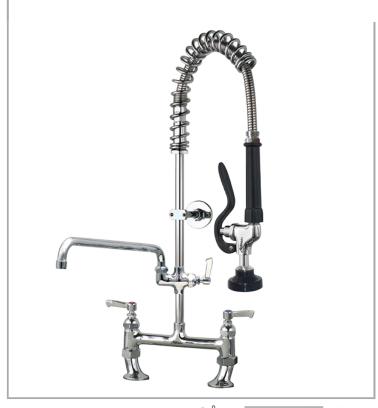

## AquaJet AJPR30-SH-BF3-E

AquaJet Pre-Rinse Spray. AJPR30 base / SHORT style/ BF3 bowl filler / EcO gun

**Accreditation: WRAS** 

Tap Hole Centres: 170-230mm adjustable

Base: AJPR30

**Bowl Filler:** 400mm bowl filler (BF3)

Connection(s): 2x (M) ½-inch

Controls: Lever

Model Range: Aqualet 30 Mount: Deck mounted Pedestal: Twin

Spray Gun: EcO Style: Short Water Feed: Twin