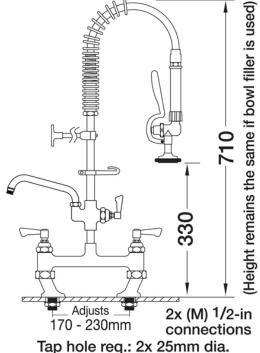

## **TECHNICAL INFO**

- Connections: 2x (M) ½-inch
- Tap hole req: 2x 25mm
- Flow rates: 7.99 lpm tested at 3 bar pressure.

Dimensions are in millimeters. If a Cad file is required please visit <u>www.mechline.com</u>.