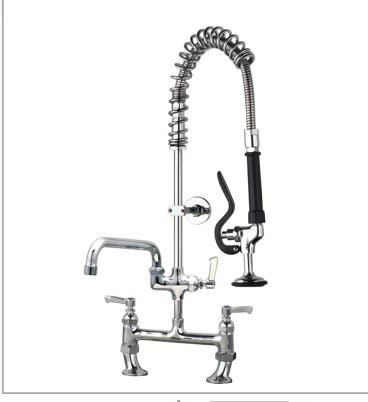

## AquaJet AJPR30-SH-BF2-S

AquaJet Pre-Rinse Spray. AJPR30 base / SHORT style/ BF2 bowl filler / STANDARD gun

**Accreditation: WRAS** 

Tap Hole Centres: 170-230mm adjustable

Base: AJPR30

**Bowl Filler:** 300mm bowl filler (BF2)

Connection(s): 2x (M) ½-inch

Controls: Lever

Model Range: Aqualet 30 Mount: Deck mounted Pedestal: Twin Spray Gun: Standard Style: Short

Water Feed: Twin

## **FEATURES & BENEFITS**

- A variety of choices to suit each application.
- WRAS approved across the range.
- Pre-assembled, ready to install saves time on site.
- All assembled models are factory tested up to 6 bar for quality assurance.
- Choice of optional bowl fillers, water dispensing guns and accessories.
- Restraining device available to prevent hose from overstretching into basin, which reduces abuse and helps meet Water Board regulations.
- Super strong, food-grade, high-flow water hose.