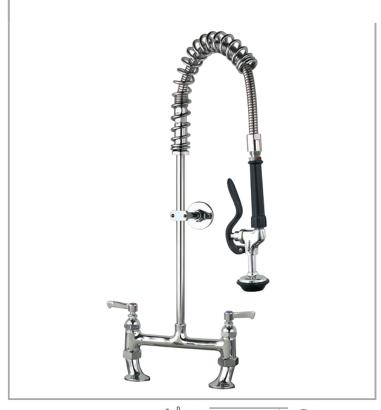

## AquaJet AJPR30-SH-BF0-W

AquaJet Pre-Rinse Spray. AJPR30 base / SHORT style/ No bowl filler / WATER SAVING gun

**Accreditation: WRAS** 

Tap Hole Centres: 170-230mm adjustable

Base: AJPR30

**Bowl Filler:** No bowl filler (BF0) **Connection(s):** 2x (M) ½-inch

Controls: Lever

Model Range: Aqualet 30 Mount: Deck mounted Pedestal: Twin

Spray Gun: Water Saving

Style: Short Water Feed: Twin