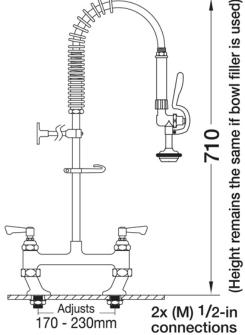

## AquaJet AJPR30-SH-BF0-W

AquaJet Pre-Rinse Spray. AJPR30 base / SHORT style/ No bowl filler / WATER SAVING gun

**Accreditation: WRAS** 

Tap Hole Centres: 170-230mm adjustable

Base: AJPR30

**Bowl Filler:** No bowl filler (BF0) **Connection(s):** 2x (M) ½-inch

## **TECHNICAL INFO**

- Connections: 2x (M) ½-inch
- Tap hole req: 2x 25mm
- Flow rates: 4.44 lpm tested at 3 bar pressure.

Tap hole req.: 2x 25mm dia.

Dimensions are in millimeters. If a Cad file is required please visit <u>www.mechline.com</u>.