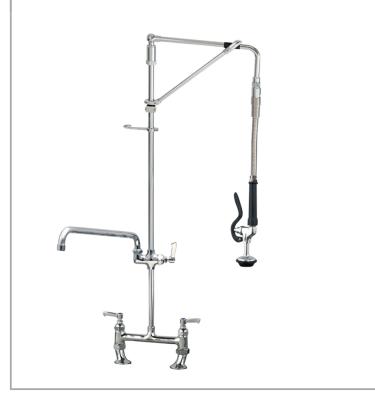

## AquaJet AJPR30-HM-BF3-W

AquaJet Pre-Rinse Spray. AJPR30 base / HANGMAN style / BF3 bowl filler / WATER SAVING gun

Tap Hole Centres: 170-230mm adjustable

Base: AJPR30

**Bowl Filler:** 400mm bowl filler (BF3) **Connection(s):** 2x (M) ½-inch

Controls: Lever

Model Range: Aqualet 30 Mount: Deck mounted Pedestal: Twin

**Spray Gun:** Water Saving

Style: Hangman Water Feed: Twin