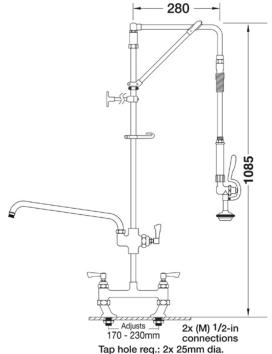

## AquaJet AJPR30-HM-BF3-W

AquaJet Pre-Rinse Spray. AJPR30 base / HANGMAN style / BF3 bowl filler / WATER SAVING gun

Tap Hole Centres: 170-230mm adjustable

Base: AJPR30

**Bowl Filler:** 400mm bowl filler (BF3) **Connection(s):** 2x (M) ½-inch

## **TECHNICAL INFO**

- Connections: 2x (M) ½-inch
- Tap hole req: 2x 25mm
- Flow rates: 4.44 lpm tested at 3 bar pressure.

Dimensions are in millimeters. If a Cad file is required please visit <u>www.mechline.com</u>.