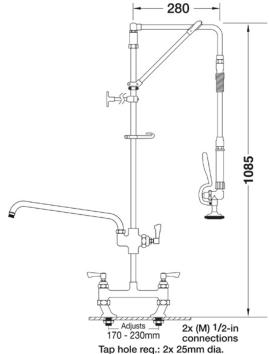

## **TECHNICAL INFO**

- Connections: 2x (M) ½-inch
- Tap hole req: 2x 25mm
- Flow rates: 7.99 lpm tested at 3 bar pressure.

Dimensions are in millimeters. If a Cad file is required please visit <u>www.mechline.com</u>.