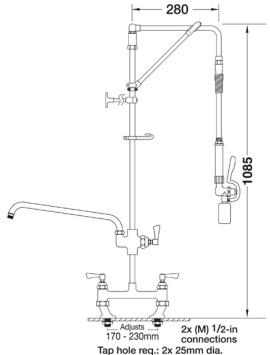

## **TECHNICAL INFO**

- Connections: 2x (M) ½-inch
- Tap hole req: 2x 25mm
- Flow rates: 3.99 lpm tested at 3 bar pressure.

Dimensions are in millimeters. If a Cad file is required please visit <u>www.mechline.com</u>.