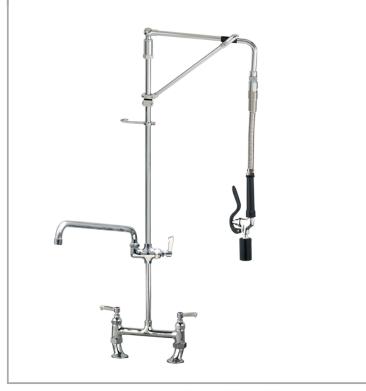

## AquaJet AJPR30-HM-BF3-F

AquaJet Pre-Rinse Spray. AJPR30 base / HANGMAN style / BF3 bowl filler / FAN BLADE gun

Tap Hole Centres: 170-230mm adjustable

Base: AJPR30

**Bowl Filler:** 400mm bowl filler (BF3) **Connection(s):** 2x (M) ½-inch

Controls: Lever

Model Range: AquaJet 30 Mount: Deck mounted Pedestal: Twin Spray Gun: Fan Blade Style: Hangman Water Feed: Twin