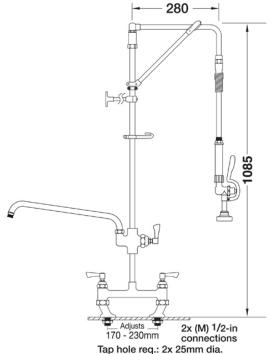

## **TECHNICAL INFO**

- Connections: 2x (M) ½-inch
- Tap hole req: 2x 25mm
- Flow rates: 3.00 lpm tested at 3 bar pressure.

Dimensions are in millimeters. If a Cad file is required please visit <u>www.mechline.com</u>.