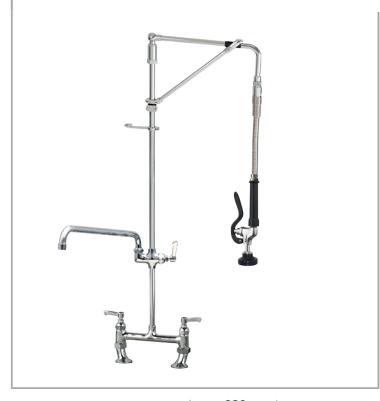

## AquaJet AJPR30-HM-BF3-E

AquaJet Pre-Rinse Spray. AJPR30 base / HANGMAN style / BF3 bowl filler / EcO gun

Tap Hole Centres: 170-230mm adjustable

Base: AJPR30

**Bowl Filler:** 400mm bowl filler (BF3) **Connection(s):** 2x (M) ½-inch

Controls: Lever

Model Range: AquaJet 30 Mount: Deck mounted Pedestal: Twin Spray Gun: EcO Style: Hangman Water Feed: Twin

## **FEATURES & BENEFITS**

- A variety of choices to suit each application.
- Pre-assembled, ready to install saves time on site.
- All assembled models are factory tested up to 6 bar for quality assurance.
- Choice of optional bowl fillers, water dispensing guns and accessories.
- Restraining device available to prevent hose from overstretching into basin, which reduces abuse and helps meet Water Board regulations.
- Super strong, food-grade, high-flow water hose.