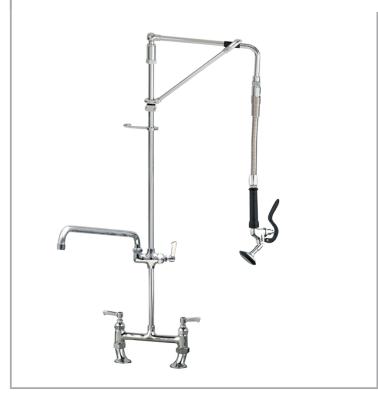

## AquaJet AJPR30-HM-BF3-A

AquaJet Pre-Rinse Spray. AJPR30 base / HANGMAN style / BF3 bowl filler / ANGLED gun

Tap Hole Centres: 170-230mm adjustable

Base: AJPR30

**Bowl Filler:** 400mm bowl filler (BF3) **Connection(s):** 2x (M) ½-inch

Controls: Lever

Model Range: AquaJet 30 Mount: Deck mounted Pedestal: Twin Spray Gun: Angled Style: Hangman Water Feed: Twin