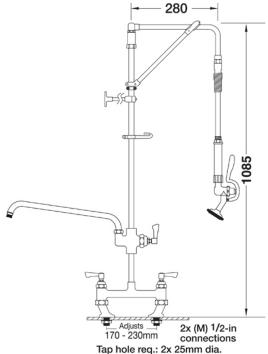

## AquaJet AJPR30-HM-BF3-A

AquaJet Pre-Rinse Spray. AJPR30 base / HANGMAN style / BF3 bowl filler / ANGLED gun

Tap Hole Centres: 170-230mm adjustable

Base: AJPR30

**Bowl Filler:** 400mm bowl filler (BF3) **Connection(s):** 2x (M) ½-inch

## **TECHNICAL INFO**

- Connections: 2x (M) ½-inch
- Tap hole req: 2x 25mm
- Flow rates: 7.99 lpm tested at 3 bar pressure.

Dimensions are in millimeters. If a Cad file is required please visit <u>www.mechline.com</u>.