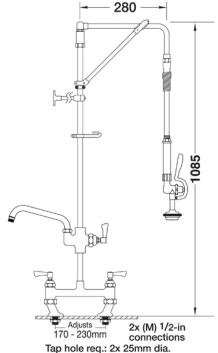

Connection(s): 2x (M) ½-inch

Controls: Lever

Model Range: AquaJet 30 Mount: Deck mounted Pedestal: Twin

Spray Gun: Water Saving

**Style:** Hangman **Water Feed:** Twin

## **TECHNICAL INFO**

- Connections: 2x (M) ½-inch
- Tap hole req: 2x 25mm
- Flow rates: 4.44 lpm tested at 3 bar pressure.

Dimensions are in millimeters. If a Cad file is required please visit <u>www.mechline.com</u>.