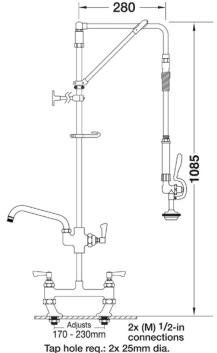

## AquaJet AJPR30-HM-BF2-W

AquaJet Pre-Rinse Spray. AJPR30 base / HANGMAN style / BF2 bowl filler / WATER SAVING gun

**Tap Hole Centres:** 170-230mm adjustable

Base: AJPR30

**Bowl Filler:** 300mm bowl filler (BF2) **Connection(s):** 2x (M) ½-inch

## **TECHNICAL INFO**

- Connections: 2x (M) ½-inch
- Tap hole req: 2x 25mm
- Flow rates: 4.44 lpm tested at 3 bar pressure.

Dimensions are in millimeters. If a Cad file is required please visit <u>www.mechline.com</u>.