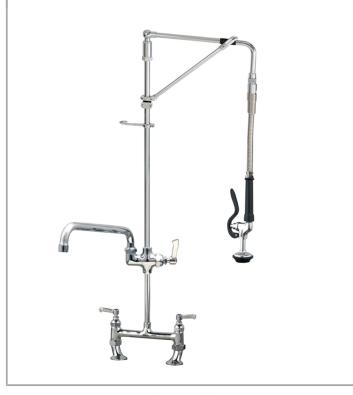

## AquaJet AJPR30-HM-BF2-W

AquaJet Pre-Rinse Spray. AJPR30 base / HANGMAN style / BF2 bowl filler / WATER SAVING gun

**Tap Hole Centres:** 170-230mm adjustable

Base: AJPR30

**Bowl Filler:** 300mm bowl filler (BF2) **Connection(s):** 2x (M) ½-inch

Controls: Lever

Model Range: Aqualet 30 Mount: Deck mounted Pedestal: Twin

**Spray Gun:** Water Saving

Style: Hangman Water Feed: Twin