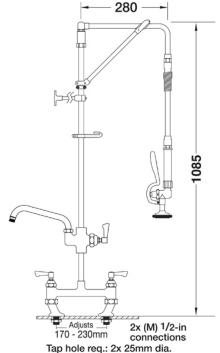

## **TECHNICAL INFO**

- Connections: 2x (M) ½-inch
- Tap hole req: 2x 25mm
- Flow rates: 7.99 lpm tested at 3 bar pressure.

Dimensions are in millimeters. If a Cad file is required please visit <u>www.mechline.com</u>.