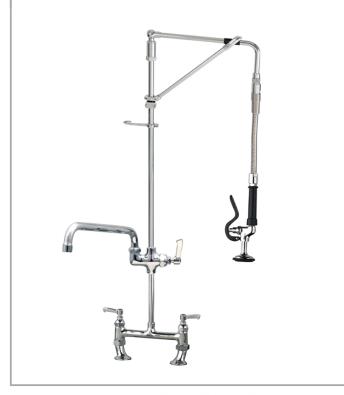

## AquaJet AJPR30-HM-BF2-S

AquaJet Pre-Rinse Spray. AJPR30 base / HANGMAN style / BF2 bowl filler / STANDARD gun

Tap Hole Centres: 170-230mm adjustable

Base: AJPR30

**Bowl Filler:** 300mm bowl filler (BF2) **Connection(s):** 2x (M) ½-inch

Controls: Lever

Model Range: AquaJet 30 Mount: Deck mounted Pedestal: Twin Spray Gun: Standard Style: Hangman Water Feed: Twin

## **FEATURES & BENEFITS**

- A variety of choices to suit each application.
- Pre-assembled, ready to install saves time on site.
- All assembled models are factory tested up to 6 bar for quality assurance.
- Choice of optional bowl fillers, water dispensing guns and accessories.
- Restraining device available to prevent hose from overstretching into basin, which reduces abuse and helps meet Water Board regulations.
- Super strong, food-grade, high-flow water hose.