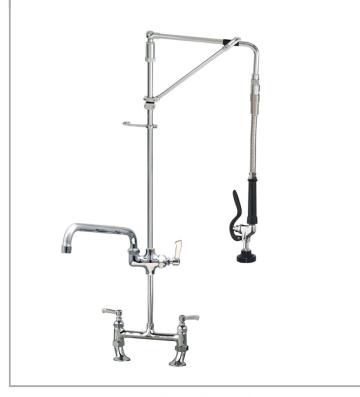

## AquaJet AJPR30-HM-BF2-E

AquaJet Pre-Rinse Spray. AJPR30 base / HANGMAN style / BF2 bowl filler / EcO gun

Tap Hole Centres: 170-230mm adjustable

Base: AJPR30

**Bowl Filler:** 300mm bowl filler (BF2) **Connection(s):** 2x (M) ½-inch

Controls: Lever

Model Range: AquaJet 30 Mount: Deck mounted Pedestal: Twin Spray Gun: EcO Style: Hangman Water Feed: Twin

## **FEATURES & BENEFITS**

- A variety of choices to suit each application.
- Pre-assembled, ready to install saves time on site.
- All assembled models are factory tested up to 6 bar for quality assurance.
- Choice of optional bowl fillers, water dispensing guns and accessories.
- Restraining device available to prevent hose from overstretching into basin, which reduces abuse and helps meet Water Board regulations.
- Super strong, food-grade, high-flow water hose.