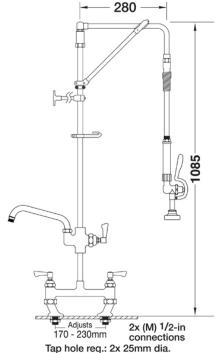

## AquaJet AJPR30-HM-BF2-E

AquaJet Pre-Rinse Spray. AJPR30 base / HANGMAN style / BF2 bowl filler / EcO gun

Tap Hole Centres: 170-230mm adjustable

Base: AJPR30

**Bowl Filler:** 300mm bowl filler (BF2) **Connection(s):** 2x (M) ½-inch

## **TECHNICAL INFO**

- Connections: 2x (M) ½-inch
- Tap hole req: 2x 25mm
- Flow rates: 3.00 lpm tested at 3 bar pressure.

Dimensions are in millimeters. If a Cad file is required please visit <u>www.mechline.com</u>.