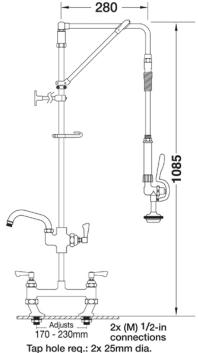

## AquaJet AJPR30-HM-BF1-W

AquaJet Pre-Rinse Spray. AJPR30 base / HANGMAN style / BF1 bowl filler / WATER SAVING gun

Tap Hole Centres: 170-230mm adjustable

Base: AJPR30

**Bowl Filler:** 150mm bowl filler (BF1) **Connection(s):** 2x (M) ½-inch

## **TECHNICAL INFO**

- Connections: 2x (M) ½-inch
- Tap hole req: 2x 25mm
- Flow rates: 4.44 lpm tested at 3 bar pressure.

Dimensions are in millimeters. If a Cad file is required please visit <u>www.mechline.com</u>.