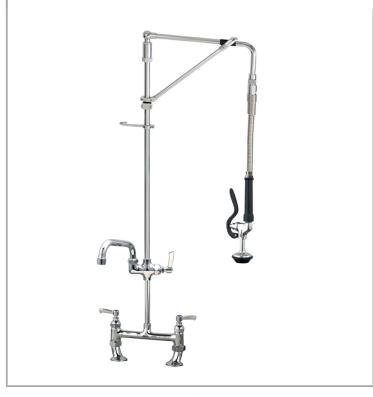

## AquaJet AJPR30-HM-BF1-W

AquaJet Pre-Rinse Spray. AJPR30 base / HANGMAN style / BF1 bowl filler / WATER SAVING gun

Tap Hole Centres: 170-230mm adjustable

Base: AJPR30

**Bowl Filler:** 150mm bowl filler (BF1) **Connection(s):** 2x (M) ½-inch

Controls: Lever

Model Range: Aqualet 30 Mount: Deck mounted Pedestal: Twin

Spray Gun: Water Saving

Style: Hangman Water Feed: Twin