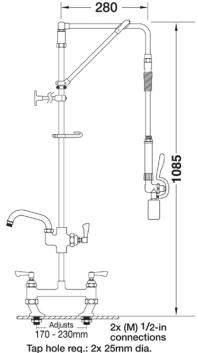

## AquaJet AJPR30-HM-BF1-F

AquaJet Pre-Rinse Spray. AJPR30 base / HANGMAN style / BF1 bowl filler / FAN BLADE gun

Tap Hole Centres: 170-230mm adjustable

Base: AJPR30

**Bowl Filler:** 150mm bowl filler (BF1) **Connection(s):** 2x (M) ½-inch

## **TECHNICAL INFO**

- Connections: 2x (M) ½-inch
- Tap hole req: 2x 25mm
- Flow rates: 3.99 lpm tested at 3 bar pressure.

Dimensions are in millimeters. If a Cad file is required please visit <u>www.mechline.com</u>.