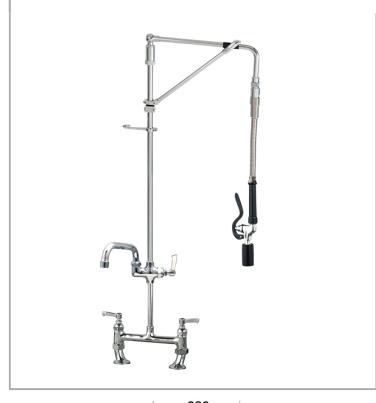

## AquaJet AJPR30-HM-BF1-F

AquaJet Pre-Rinse Spray. AJPR30 base / HANGMAN style / BF1 bowl filler / FAN BLADE gun

Tap Hole Centres: 170-230mm adjustable

Base: AJPR30

**Bowl Filler:** 150mm bowl filler (BF1) **Connection(s):** 2x (M) ½-inch

Controls: Lever

Model Range: AquaJet 30 Mount: Deck mounted Pedestal: Twin Spray Gun: Fan Blade Style: Hangman Water Feed: Twin