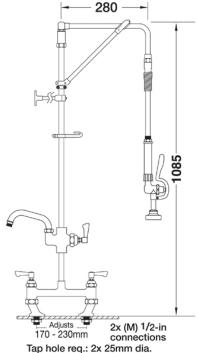

## AquaJet AJPR30-HM-BF1-E

AquaJet Pre-Rinse Spray. AJPR30 base / HANGMAN style / BF1 bowl filler / EcO gun

Tap Hole Centres: 170-230mm adjustable

Base: AJPR30

**Bowl Filler:** 150mm bowl filler (BF1) **Connection(s):** 2x (M) ½-inch

## **TECHNICAL INFO**

- Connections: 2x (M) ½-inch
- Tap hole req: 2x 25mm
- Flow rates: 3.00 lpm tested at 3 bar pressure.

Dimensions are in millimeters. If a Cad file is required please visit <u>www.mechline.com</u>.