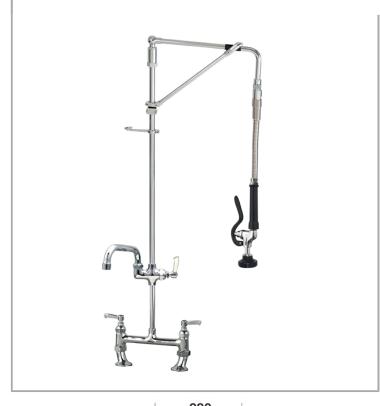

## AquaJet AJPR30-HM-BF1-E

AquaJet Pre-Rinse Spray. AJPR30 base / HANGMAN style / BF1 bowl filler / EcO gun

Tap Hole Centres: 170-230mm adjustable

Base: AJPR30

**Bowl Filler:** 150mm bowl filler (BF1) **Connection(s):** 2x (M) ½-inch

Controls: Lever

Model Range: AquaJet 30 Mount: Deck mounted Pedestal: Twin Spray Gun: EcO Style: Hangman Water Feed: Twin

## **FEATURES & BENEFITS**

- A variety of choices to suit each application.
- Pre-assembled, ready to install saves time on site.
- All assembled models are factory tested up to 6 bar for quality assurance.
- Choice of optional bowl fillers, water dispensing guns and accessories.
- Restraining device available to prevent hose from overstretching into basin, which reduces abuse and helps meet Water Board regulations.
- Super strong, food-grade, high-flow water hose.