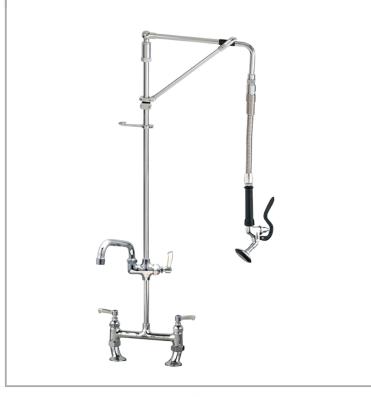

## AquaJet AJPR30-HM-BF1-A

AquaJet Pre-Rinse Spray. AJPR30 base / HANGMAN style / BF1 bowl filler / ANGLED gun

**Accreditation: WRAS** 

Tap Hole Centres: 170-230mm adjustable

Base: AJPR30

**Bowl Filler:** 150mm bowl filler (BF1) **Connection(s):** 2x (M) ½-inch

Controls: Lever

Model Range: Aqualet 30 Mount: Deck mounted Pedestal: Twin Spray Gun: Angled

Style: Hangman
Water Feed: Twin