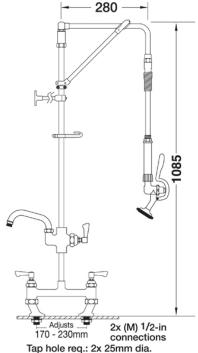

## AquaJet AJPR30-HM-BF1-A

AquaJet Pre-Rinse Spray. AJPR30 base / HANGMAN style / BF1 bowl filler / ANGLED gun

**Accreditation: WRAS** 

Tap Hole Centres: 170-230mm adjustable

Base: AJPR30

**Bowl Filler:** 150mm bowl filler (BF1) **Connection(s):** 2x (M) ½-inch

## **TECHNICAL INFO**

- Connections: 2x (M) ½-inch
- Tap hole req: 2x 25mm
- Flow rates: 7.99 lpm tested at 3 bar pressure.

Dimensions are in millimeters. If a Cad file is required please visit <u>www.mechline.com</u>.