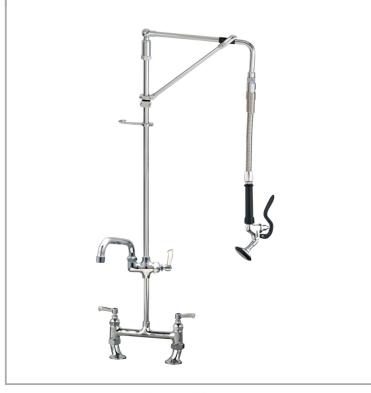

## AquaJet AJPR30-HM-BF1-A

AquaJet Pre-Rinse Spray. AJPR30 base / HANGMAN style / BF1 bowl filler / ANGLED gun

Tap Hole Centres: 170-230mm adjustable

Base: AJPR30

**Bowl Filler:** 150mm bowl filler (BF1) **Connection(s):** 2x (M) ½-inch

Controls: Lever

Model Range: AquaJet 30 Mount: Deck mounted Pedestal: Twin Spray Gun: Angled Style: Hangman Water Feed: Twin

## **FEATURES & BENEFITS**

- A variety of choices to suit each application.
- Pre-assembled, ready to install saves time on site.
- All assembled models are factory tested up to 6 bar for quality assurance.
- Choice of optional bowl fillers, water dispensing guns and accessories.
- Restraining device available to prevent hose from overstretching into basin, which reduces abuse and helps meet Water Board regulations.
- Super strong, food-grade, high-flow water hose.