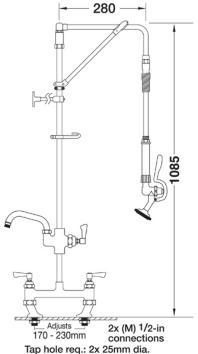

## AquaJet AJPR30-HM-BF1-A

AquaJet Pre-Rinse Spray. AJPR30 base / HANGMAN style / BF1 bowl filler / ANGLED gun

Tap Hole Centres: 170-230mm adjustable

Base: AJPR30

**Bowl Filler:** 150mm bowl filler (BF1) **Connection(s):** 2x (M) ½-inch

## **TECHNICAL INFO**

- Connections: 2x (M) ½-inch
- Tap hole req: 2x 25mm
- Flow rates: 7.99 lpm tested at 3 bar pressure.

Dimensions are in millimeters. If a Cad file is required please visit <u>www.mechline.com</u>.