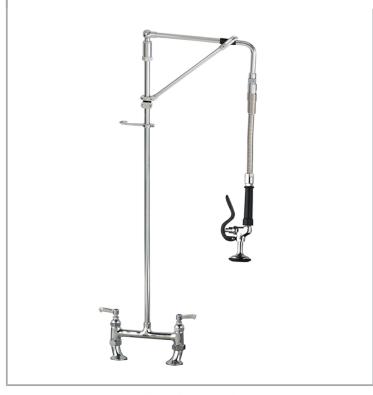

## AquaJet AJPR30-HM-BF0-S

AquaJet Pre-Rinse Spray. AJPR30 base / HANGMAN style / No bowl filler / STANDARD gun

Tap Hole Centres: 170-230mm adjustable

Base: AJPR30

**Bowl Filler:** No bowl filler (BF0) **Connection(s):** 2x (M) ½-inch

Controls: Lever

Model Range: AquaJet 30 Mount: Deck mounted Pedestal: Twin Spray Gun: Standard Style: Hangman Water Feed: Twin

## **FEATURES & BENEFITS**

- A variety of choices to suit each application.
- Pre-assembled, ready to install saves time on site.
- All assembled models are factory tested up to 6 bar for quality assurance.
- Choice of optional bowl fillers, water dispensing guns and accessories.
- Restraining device available to prevent hose from overstretching into basin, which reduces abuse and helps meet Water Board regulations.
- Super strong, food-grade, high-flow water hose.