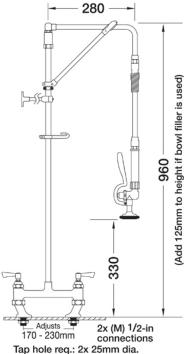

## AquaJet AJPR30-HM-BF0-S

AquaJet Pre-Rinse Spray. AJPR30 base / HANGMAN style / No bowl filler / STANDARD gun

Tap Hole Centres: 170-230mm adjustable

Base: AJPR30

**Bowl Filler:** No bowl filler (BF0) **Connection(s):** 2x (M) ½-inch

## **TECHNICAL INFO**

- Connections: 2x (M) ½-inch
- Tap hole req: 2x 25mm
- Flow rates: 7.99 lpm tested at 3 bar pressure.

Dimensions are in millimeters. If a Cad file is required please visit <u>www.mechline.com</u>.