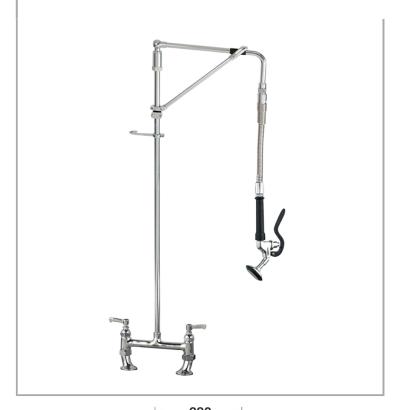

## AquaJet AJPR30-HM-BF0-A

AquaJet Pre-Rinse Spray. AJPR30 base / HANGMAN style / No bowl filler / ANGLED gun

**Tap Hole Centres:** 170-230mm adjustable

Base: AJPR30

**Bowl Filler:** No bowl filler (BF0) **Connection(s):** 2x (M) ½-inch

Controls: Lever

Model Range: AquaJet 30 Mount: Deck mounted Pedestal: Twin Spray Gun: Angled Style: Hangman Water Feed: Twin