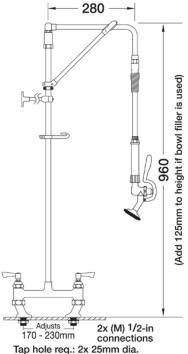

## AquaJet AJPR30-HM-BF0-A

AquaJet Pre-Rinse Spray. AJPR30 base / HANGMAN style / No bowl filler / ANGLED gun

**Tap Hole Centres:** 170-230mm adjustable

Base: AJPR30

**Bowl Filler:** No bowl filler (BF0) **Connection(s):** 2x (M) ½-inch

## **TECHNICAL INFO**

- Connections: 2x (M) ½-inch
- Tap hole req: 2x 25mm
- Flow rates: 7.99 lpm tested at 3 bar pressure.

Dimensions are in millimeters. If a Cad file is required please visit <u>www.mechline.com</u>.