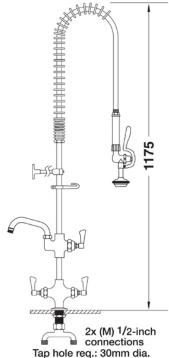

## **TECHNICAL INFO**

- Connections: 2x (M) ½-inch
- Tap hole req: 30mm
- Flow rates: 4.38 lpm tested at 3 bar pressure.

Dimensions are in millimeters. If a Cad file is required please visit <u>www.mechline.com</u>.