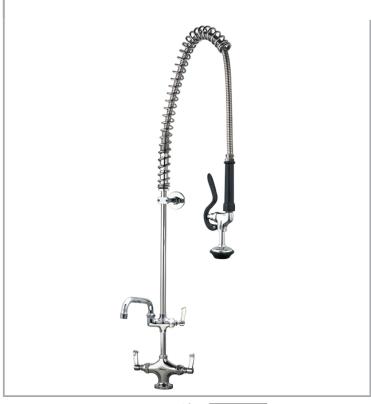

## AquaJet AJPR20-ST-BF1-W

AquaJet Pre-Rinse Spray. AJPR20 base / STANDARD style / BF1 bowl filler / WATER SAVING gun

Accreditation: WRAS

Base: AJPR20

**Bowl Filler:** 150mm bowl filler (BF1) **Connection(s):** 2x (M) ½-inch

Controls: Lever

Model Range: AquaJet 20 Mount: Deck mounted Pedestal: Single Spray Gun: Water Saving

Style: Standard

Water Feed: Twin Monobloc

## **FEATURES & BENEFITS**

- A variety of choices to suit each application.
- WRAS approved across the range.
- Pre-assembled, ready to install saves time on site.
- All assembled models are factory tested up to 6 bar for quality assurance.
- Choice of optional bowl fillers, water dispensing guns and accessories.
- Restraining device available to prevent hose from overstretching into basin, which reduces abuse and helps meet Water Board regulations.
- Super strong, food-grade, high-flow water hose.