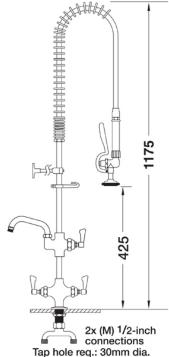

## **TECHNICAL INFO**

- Connections: 2x (M) ½-inch
- Tap hole req: 30mm
- Flow rates: 7.82 lpm tested at 3 bar pressure.

Dimensions are in millimeters. If a Cad file is required please visit <u>www.mechline.com</u>.