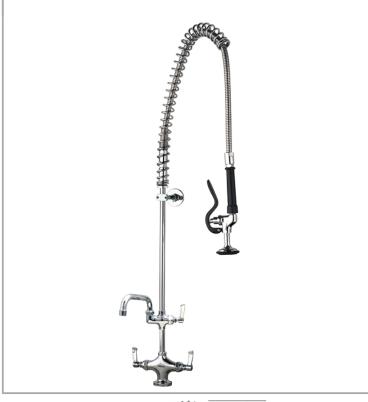

## AquaJet AJPR20-ST-BF1-S

AquaJet Pre-Rinse Spray. AJPR20 base / STANDARD style / BF1 bowl filler / STANDARD gun

Accreditation: WRAS

Base: AJPR20

**Bowl Filler:** 150mm bowl filler (BF1) **Connection(s):** 2x (M) ½-inch

Controls: Lever

Model Range: AquaJet 20 Mount: Deck mounted Pedestal: Single Spray Gun: Standard Style: Standard

Water Feed: Twin Monobloc