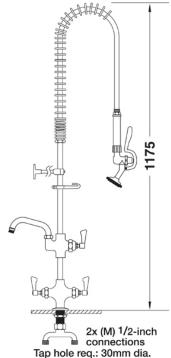

## **TECHNICAL INFO**

- Connections: 2x (M) ½-inch
- Tap hole req: 30mm
- Flow rates: 7.82 lpm tested at 3 bar pressure.

Dimensions are in millimeters. If a Cad file is required please visit <u>www.mechline.com</u>.