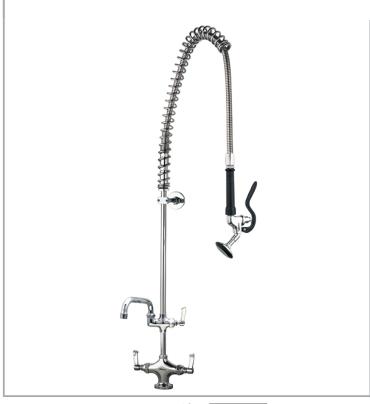

## AquaJet AJPR20-ST-BF1-A

AquaJet Pre-Rinse Spray. AJPR20 base / STANDARD style / BF1 bowl filler / ANGLED gun

Accreditation: WRAS

Base: AJPR20

**Bowl Filler:** 150mm bowl filler (BF1) **Connection(s):** 2x (M) ½-inch

Controls: Lever

Model Range: AquaJet 20 Mount: Deck mounted Pedestal: Single Spray Gun: Angled Style: Standard

Water Feed: Twin Monobloc