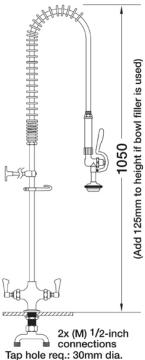

## **TECHNICAL INFO**

- Connections: 2x (M) ½-inch
- Tap hole req: 30mm
- Flow rates: 4.38 lpm tested at 3 bar pressure.

Dimensions are in millimeters. If a Cad file is required please visit <u>www.mechline.com</u>.