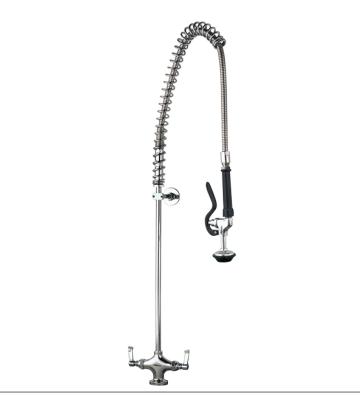

## AquaJet AJPR20-ST-BF0-W

AquaJet Pre-Rinse Spray. AJPR20 base / STANDARD style / No bowl filler / WATER SAVING gun

Accreditation: WRAS

Base: AJPR20

**Bowl Filler:** No bowl filler (BF0) **Connection(s):** 2x (M) ½-inch

Controls: Lever

Model Range: AquaJet 20 Mount: Deck mounted Pedestal: Single Spray Gun: Water Saving

Style: Standard

Water Feed: Twin Monobloc

## **FEATURES & BENEFITS**

- A variety of choices to suit each application.
- WRAS approved across the range.
- Pre-assembled, ready to install saves time on site.
- All assembled models are factory tested up to 6 bar for quality assurance.
- Choice of optional bowl fillers, water dispensing guns and accessories.
- Restraining device available to prevent hose from overstretching into basin, which reduces abuse and helps meet Water Board regulations.
- Super strong, food-grade, high-flow water hose.