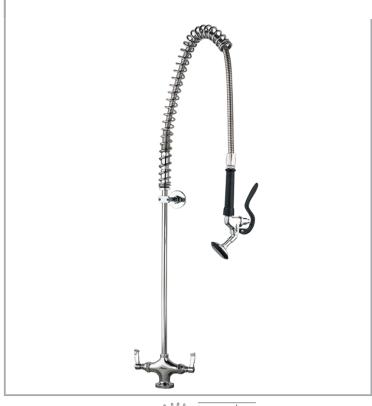

## AquaJet AJPR20-ST-BF0-A

AquaJet Pre-Rinse Spray. AJPR20 base / STANDARD style / No bowl filler / ANGLED gun

Accreditation: WRAS

Base: AJPR20

**Bowl Filler:** No bowl filler (BF0) **Connection(s):** 2x (M) ½-inch

Controls: Lever

Model Range: AquaJet 20 Mount: Deck mounted Pedestal: Single Spray Gun: Angled Style: Standard

Water Feed: Twin Monobloc