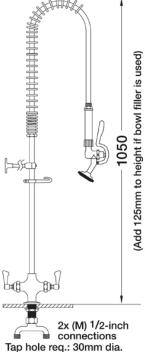

## **TECHNICAL INFO**

- Connections: 2x (M) ½-inch
- Tap hole req: 30mm
- Flow rates: 7.82 lpm tested at 3 bar pressure.

Dimensions are in millimeters. If a Cad file is required please visit <u>www.mechline.com</u>.