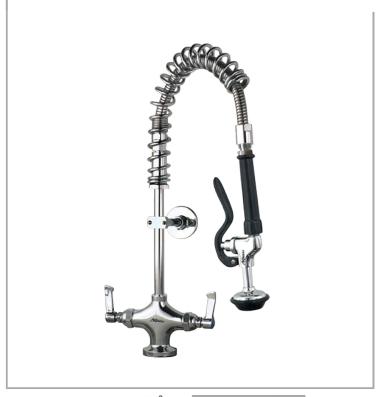

## AquaJet AJPR20-SS-BF0-W

AquaJet Pre-Rinse Spray. AJPR20 base / SUPER SHORT style/ No bowl filler / WATER SAVING gun

Accreditation: WRAS

Base: AJPR20

**Bowl Filler:** No bowl filler (BF0) **Connection(s):** 2x (M) ½-inch

Controls: Lever

Model Range: Aqualet 20
Mount: Deck mounted
Pedestal: Single
Spray Gun: Water Saving

Style: Super Short Water Feed: Twin Monobloc

## **FEATURES & BENEFITS**

- A variety of choices to suit each application.
- WRAS approved across the range.
- Pre-assembled, ready to install saves time on site.
- All assembled models are factory tested up to 6 bar for quality assurance.
- Choice of optional bowl fillers, water dispensing guns and accessories.
- Restraining device available to prevent hose from overstretching into basin, which reduces abuse and helps meet Water Board regulations.
- Super strong, food-grade, high-flow water hose.