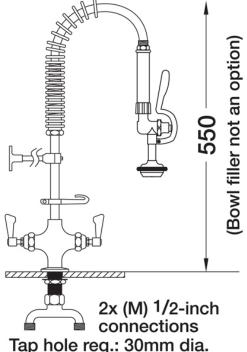

## **TECHNICAL INFO**

- Connections: 2x (M) ½-inch
- Tap hole req: 30mm
- Flow rates: 4.38 lpm tested at 3 bar pressure.

Dimensions are in millimeters. If a Cad file is required please visit <u>www.mechline.com</u>.