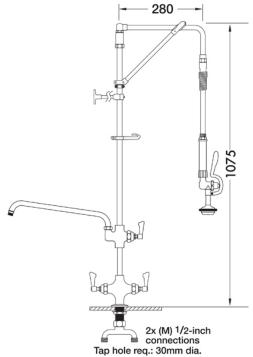

## **TECHNICAL INFO**

- Connections: 2x (M) ½-inch
- Tap hole req: 30mm
- Flow rates: 4.38 lpm tested at 3 bar pressure.

Dimensions are in millimeters. If a Cad file is required please visit www.mechline.com.