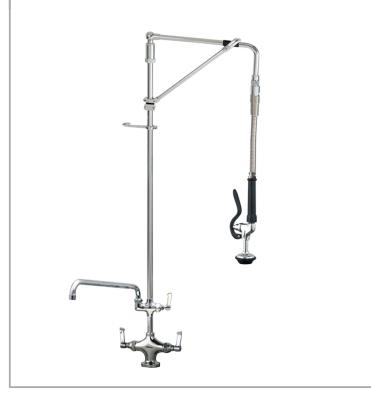

## AquaJet AJPR20-HM-BF3-W

AquaJet Pre-Rinse Spray. AJPR20 base / HANGMAN style / BF3 bowl filler / WATER SAVING gun

Base: AJPR20

**Bowl Filler:** 400mm bowl filler (BF3)

Connection(s): 2x (M) ½-inch

Controls: Lever

Model Range: Aqualet 20 Mount: Deck mounted Pedestal: Single

Spray Gun: Water Saving

**Style:** Hangman

Water Feed: Twin Monobloc

## **FEATURES & BENEFITS**

- A variety of choices to suit each application.
- Pre-assembled, ready to install saves time on site.
- All assembled models are factory tested up to 6 bar for quality assurance.
- Choice of optional bowl fillers, water dispensing guns and accessories.
- Restraining device available to prevent hose from overstretching into basin, which reduces abuse and helps meet Water Board regulations.
- Super strong, food-grade, high-flow water hose.