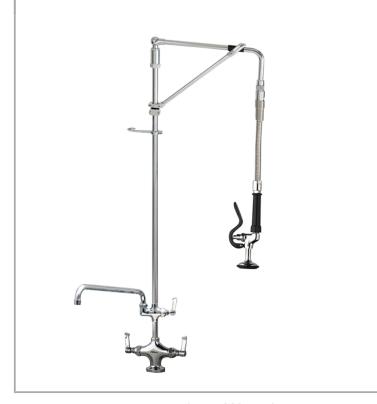

## AquaJet AJPR20-HM-BF3-S

AquaJet Pre-Rinse Spray. AJPR20 base / HANGMAN style / BF3 bowl filler / STANDARD gun

Base: AJPR20

**Bowl Filler:** 400mm bowl filler (BF3)

Connection(s): 2x (M) ½-inch

Controls: Lever

Model Range: AquaJet 20 Mount: Deck mounted Pedestal: Single Spray Gun: Standard Style: Hangman

Water Feed: Twin Monobloc

## **FEATURES & BENEFITS**

- A variety of choices to suit each application.
- Pre-assembled, ready to install saves time on site.
- All assembled models are factory tested up to 6 bar for quality assurance.
- Choice of optional bowl fillers, water dispensing guns and accessories.
- Restraining device available to prevent hose from overstretching into basin, which reduces abuse and helps meet Water Board regulations.
- Super strong, food-grade, high-flow water hose.