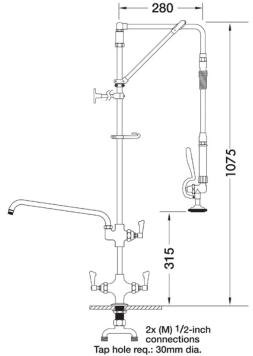

## **TECHNICAL INFO**

- Connections: 2x (M) ½-inch
- Tap hole req: 30mm
- Flow rates: 7.82 lpm tested at 3 bar pressure.

Dimensions are in millimeters. If a Cad file is required please visit www.mechline.com.